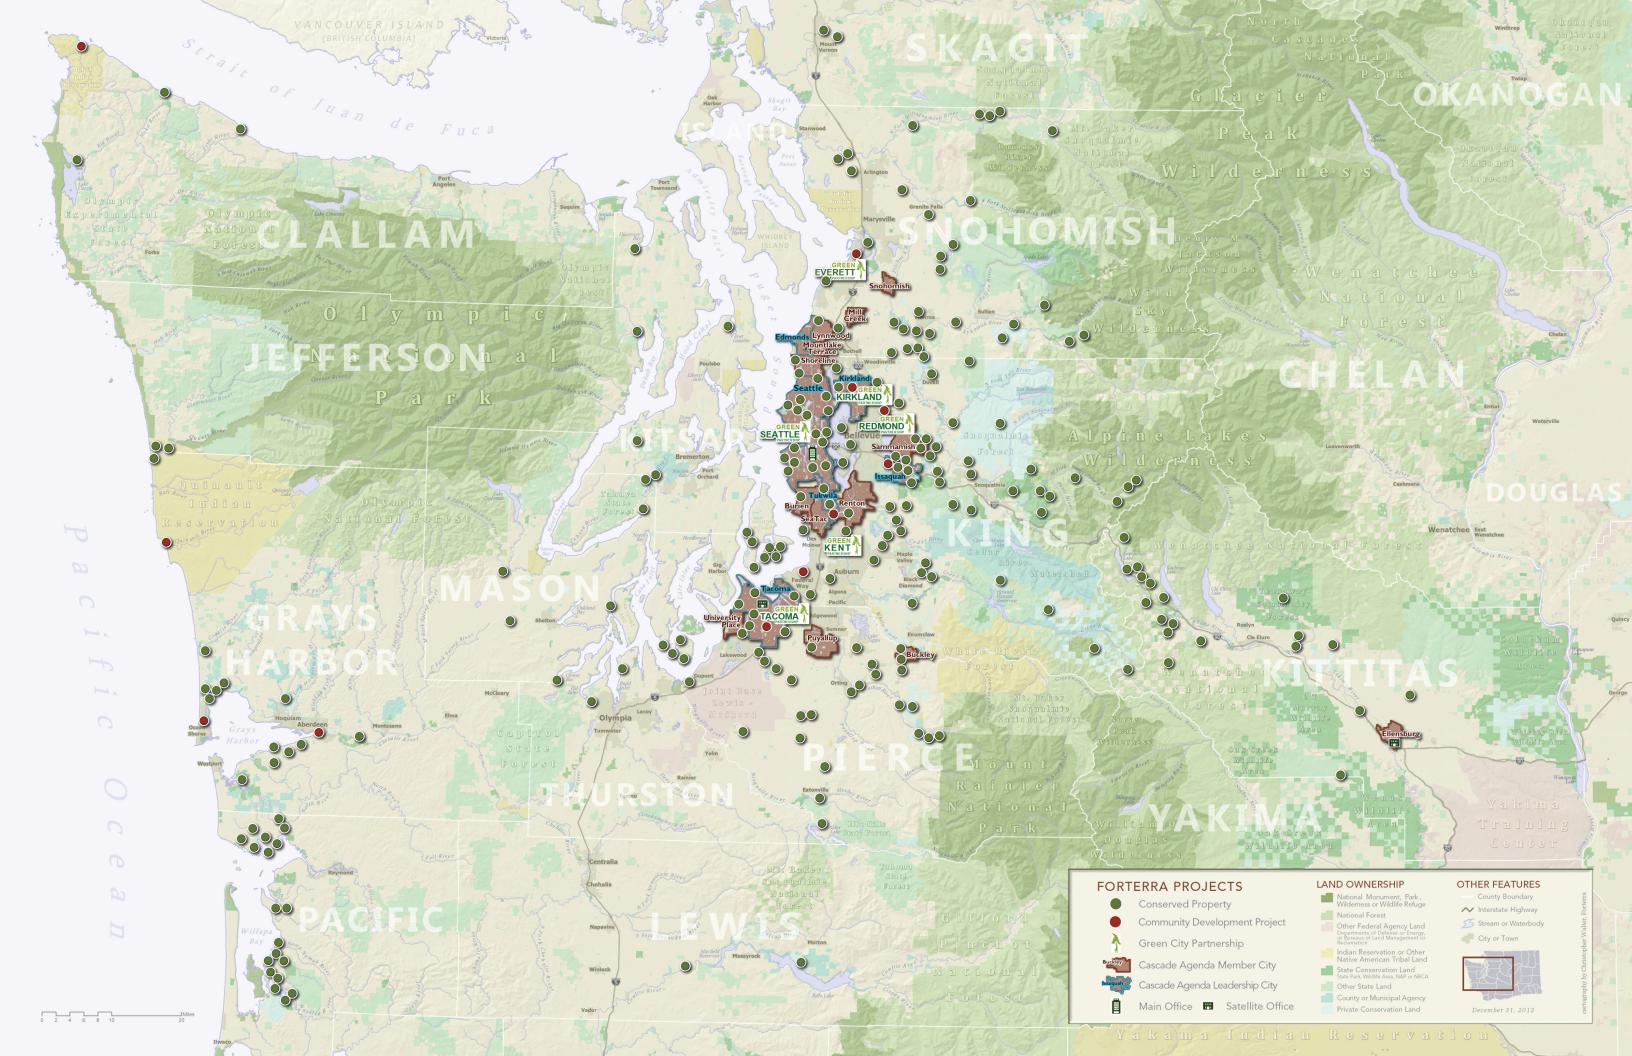

#### KITSAP FOREST AND BAY PROJECT

Forterra partnered with Kitsap County, Port Gamble S'Klallam Tribe, Suquamish Tribe, Great Peninsula Conservancy and a coalition of over 30 state agencies, business and community groups to conserve up to 6,700 acres of forest, wetlands and shoreline surrounding Port Gamble Bay in north Kitsap County. Together, partners purchased 535 acres and 1.5 miles of forested shoreline on Port Gamble Bay and 366 acres to expand North Kitsap Heritage Park.

#### **GREAT NORTHERN CORRIDOR**

Forterra worked with a diverse group of conservation, recreation, government and community members to develop an initiative for conservation, recreation and historic preservation to revitalize the economy of the upper Skykomish Valley. Forterra, King County and the Forest Service signed a Memorandum of Understanding to formalize their collaboration to protect and enhance the Upper Skykomish Valley's unique natural resources and recreational values.

#### **I-90 CORRIDOR**

Using the Endangered Species Act grant funding, Forterra acquired an 80-acre parcel on Keechelus Ridge to protect habitat essential to the ecological health of the Cascades. This acquisition is near the site of the first wildlife overpass on I-90, scheduled for construction in 2016. The site provides habitat for bears, cougars, deer and owls, among other wildlife, and is part of Forterra's long-term commitment to acquiring habitat adjacent to the wildlife bridges, which allow wildlife to pass over the freeway.

#### **LAND STEWARDED**

Forterra stewarded 134 preserves and conservation easements totaling over 15,000 acres across 12 counties.