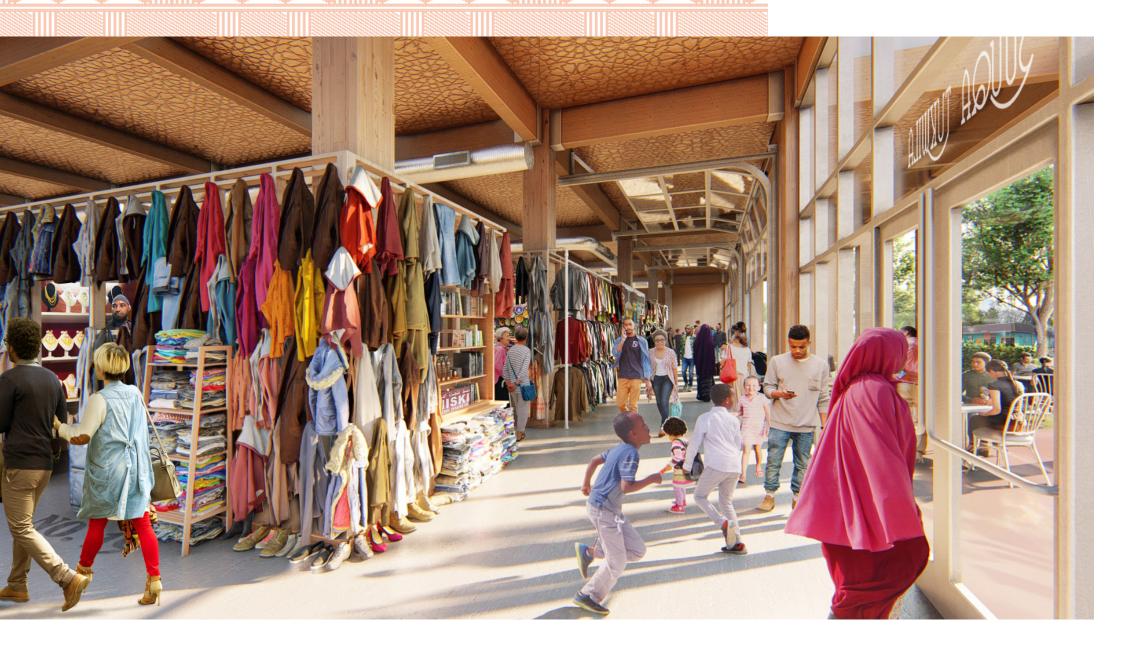

## The Souq

The first floor of Wadajir is home to a 20,000 sq ft community market for local businesses. At street level, outdoor spaces invite you and your neighbors to gather.

**LEFT:** Families shop in the Souq as light streams in through floor-to-ceiling windows.

**ABOVE:** People socialize and relax in the gathering space outside.