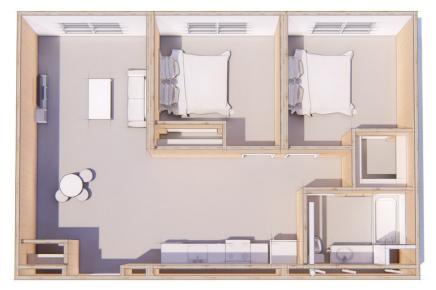

## Wadajir Residences

Own a gracious and beautiful space for your family at Wadajir. A majority of the residences are two or three bedroom units. Each residence features high-quality construction, exposed natural wood and ample natural light.

Wadajir is a permanently affordable cooperative under Washington law allowing residents to avoid the hassles and price inflation of renting.

**STUDIO:** 287 sq ft

**1 BEDROOM:** 593 sq ft

2 BEDROOM: 893 sq ft

**3 BEDROOM:** 1186 sq ft