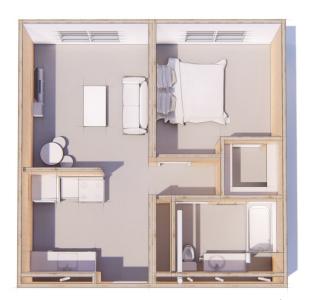

Wadajir is a permanently affordable cooperative under Washington law allowing residents to avoid the hassles and price inflation of renting.

**STUDIO:** 287 sq ft

**1 BEDROOM:** 593 sq ft

2 BEDROOM: 893 sq ft

**3 BEDROOM:** 1186 sq ft