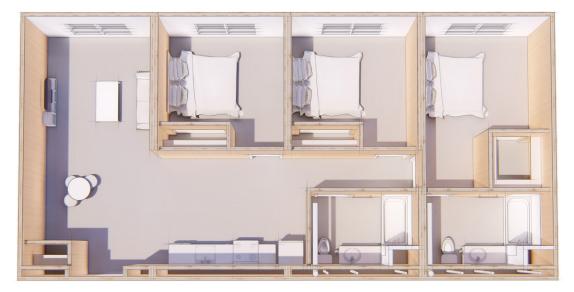

## Wadajir Residences

Own a gracious and beautiful space for your family at Wadajir. A majority of the residences are two or three bedroom units. Each residence features high-quality construction, exposed natural wood and ample natural light.

Wadajir is a permanently affordable cooperative under Washington law allowing residents to avoid the hassles and price inflation of renting.

**STUDIO:** 287 sq ft

**1 BEDROOM:** 593 sq ft

2 BEDROOM: 893 sq ft

**3 BEDROOM:** 1186 sq ft