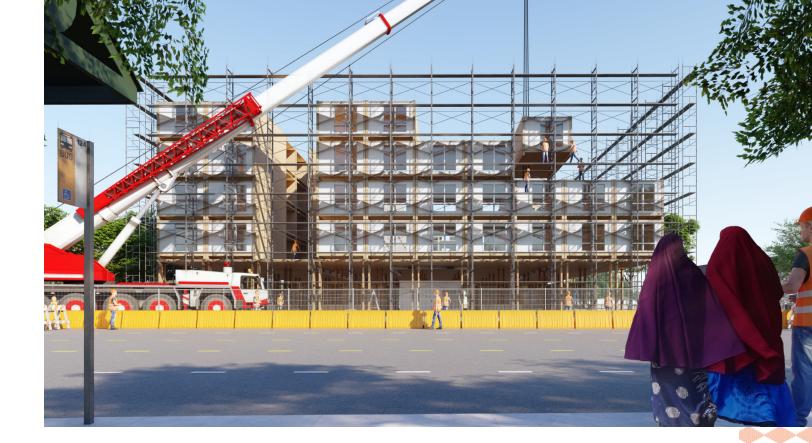

### Modular Construction

#### HIGH QUALITY AT AN ATTAINABLE PRICE

Wadajir will be built with an innovative new sustainable wood product called Cross Laminated Timber (or CLT). CLT is made by gluing layers of lumber together, with each piece oriented perpendicular to the adjacent layer. The resulting material is stronger than concrete, pound for pound. Because CLT can be prefabricated before reaching the job site, lead times and construction costs can be greatly reduced. Above all, CLT creates a comfortable and beautiful living space.