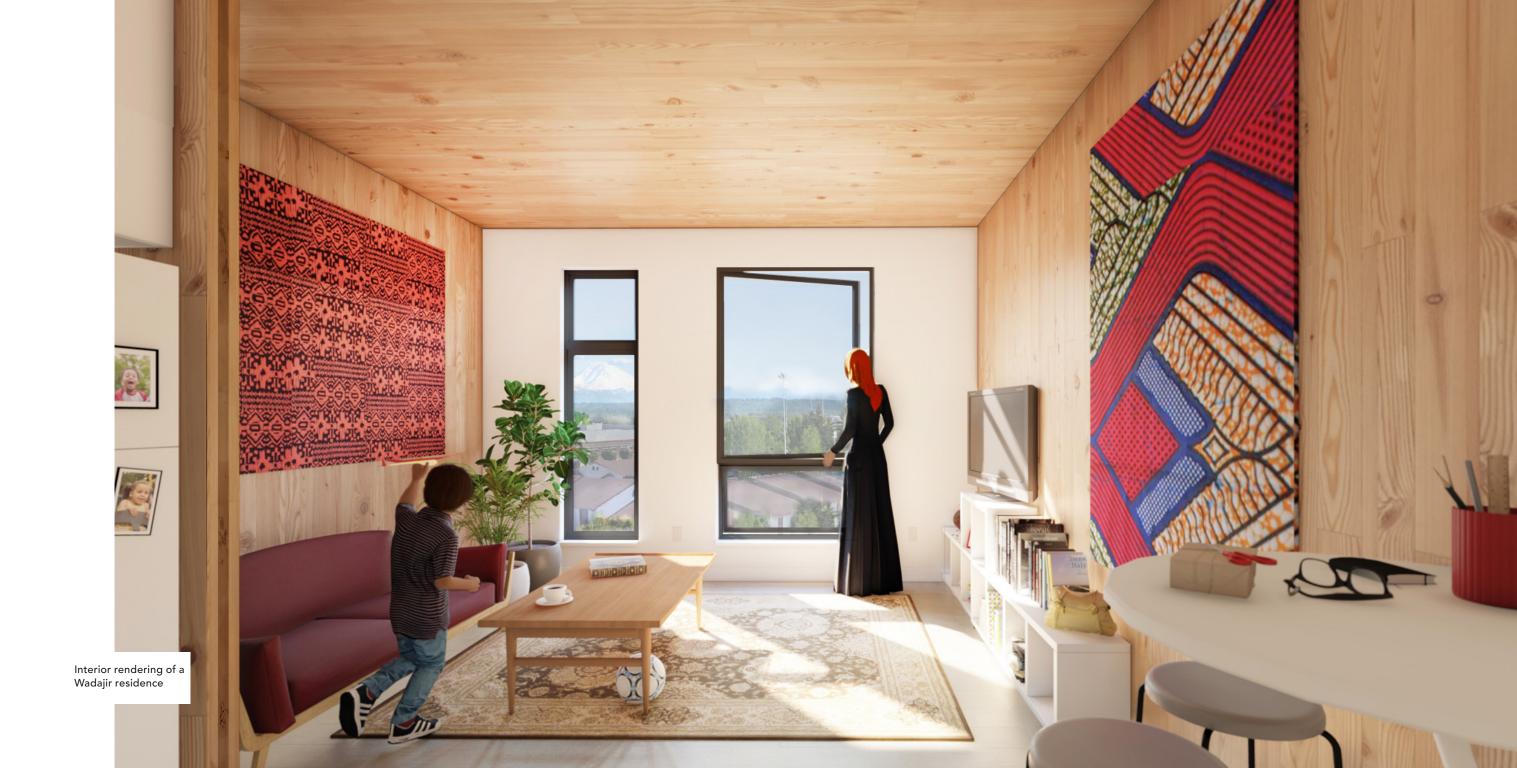

## Wadajir Residences

Own a gracious and beautiful space for your family at Wadajir. A majority of the residences are two or three bedroom units. Each residence features high-quality construction, exposed natural wood and ample natural light.

#### **BEAUTIFUL & AFFORDABLE**

A new sustainable building technology called Cross Laminated Timber enables high-quality construction at an attainable price.

#### HIGH QUALITY AT AN ATTAINABLE PRICE

Wadajir will be built with an innovative new sustainable wood product called Cross Laminated Timber (or CLT). CLT is made by gluing layers of lumber together, with each piece oriented perpendicular to the adjacent layer. The resulting material is stronger than concrete, pound for pound. Because CLT can be prefabricated before reaching the job site, lead times and construction costs can be greatly reduced. Above all, CLT creates a comfortable and beautiful living space.