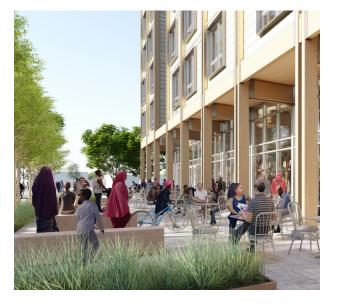

## The Souq

The first floor of Wadajir is home to a 20,000 sq ft community market for local businesses. At street level, outdoor spaces invite you and your neighbors to gather.

**LEFT:** Families shop in the Souq as light streams in through floor-to-ceiling windows.

**ABOVE:** People socialize and relax in the gathering space outside.